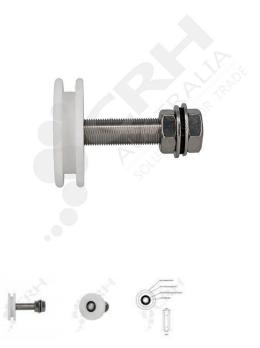

## CRH Square Profile Wheel & Axle Assembly: 75mm

PART No: A129

## **FEATURES**

CRH Square Profile 75mm Wheel & S/S Axle Assembly

- 100mm x M20 Stainless Steel Axle, Stainless Steel Nuts & Washers, Delrin Wheel
- Forms part of the A120 Series Hanging Roller Assemblies and is compatible with the following CRH Brackets; A121GLHS, A121GRHS, A121WLHS, A121WRHS

Material: Stainless Steel (304)