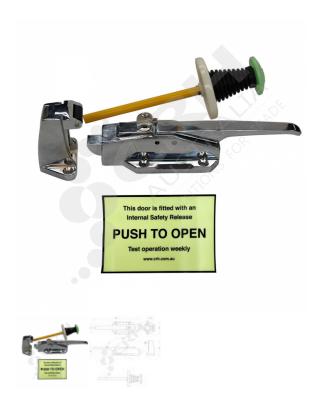

## CRH Safety Latch Set, 44mm-60mm Offset

PART No: AH-1178

## **FEATURES**

CRH Safety Latch Set, 44mm-60mm Offset CRH & All manufacturers highly recommend that all internal safety release mechanisms fitted to doors are checked at least 3 times weekly to ensure they are functioning correctly. Includes glow in the dark inside release safety label.

## **ADDITIONAL INFORMATION**

Set includes Latch body with cylinder lock, 2 keys and padlock locking provision.

44mm-60mm adjustable offset strike. Nylon inside release push handle suitable for up to 150mm door panel, glow in the dark inside release safety label.