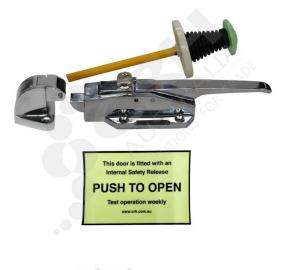

## CRH Safety Latch Set, 0mm-5mm Offset

PART No: AH-1178-05

## **FEATURES**

CRH Safety Latch Set, 0mm-5mm Offset CRH & All manufacturers highly recommend that all internal safety release mechanisms fitted to doors are checked at least 3 times weekly to ensure they are functioning correctly. Includes glow in the dark inside release safety label.

## **ADDITIONAL INFORMATION**

Set includes Latch body with cylinder lock, 2 keys and padlock locking provision. 0mm-5mm adjustable offset strike. Nylon inside release push handle suitable for up to 150mm door panel., glow in the dark inside release safety label.