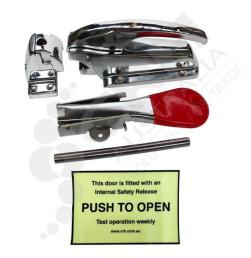

## CRH Cool Room Latch Set, 16mm-32mm Offset

PART No: AH-838

## **FEATURES**

CRH Safety Latch Set, 16mm-32mm Offset CRH & All manufacturers highly recommend that all internal safety release mechanisms fitted to doors are checked at least 3 times weekly to ensure they are functioning correctly. Includes glow in the dark inside release safety label.

## **ADDITIONAL INFORMATION**

Set includes Latch body with padlocking provision. 16mm-32mm Adjustable Offset Strike. Internal Paddle type inside release, glow in the dark inside release safety label.