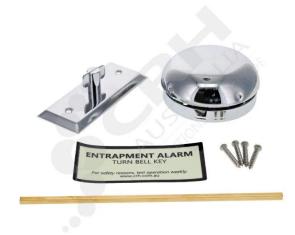

## **FEATURES**

CRH Cold Room Warning Bell with 180mm Drive Bar, Zinc Plated Mild Steel.

Quality chrome plated warning bell that is built to last in cold and damp conditions. Featuring stainless steel, nylon and zinc plated components and fasteners to prevent rusting and increase longevity. Featuring a 180mm Brass Drive Bar between the Bell and the Ringer. Simply cut the Drive Bar down to suit the thickness of your door.

Compliant to the Australian Building Code, beware of non-compliant copies.

The best quality construction you will find on the market.

Colour: Chrome Plated

Material: Double Zinc Plated Mild Steel

## **ADDITIONAL INFORMATION**

Manual operation, 90 dB compliant