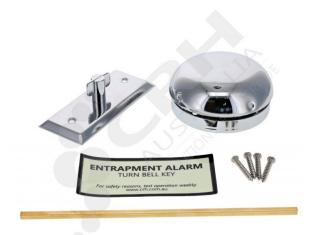

## **CRH Cold Room Warning Bell, Mild Steel**

PART No: ANM-001

## **FEATURES**

CRH Cold Room Warning Bell with 180mm Drive Bar, Zinc Plated Mild Steel.

Quality chrome plated warning bell that is built to last in cold and damp conditions. Featuring stainless steel, nylon and zinc plated components and fasteners to prevent rusting and increase longevity. Featuring a 180mm Brass Drive Bar between the Bell and the Ringer. Simply cut the Drive Bar down to suit the thickness of your door.

Compliant to the Australian Building Code, beware of non-compliant copies.

The best quality construction you will find on the market.

Color: Chrome Plated

Material: Double Zinc Plated Mild Steel

Manual operation, 90 dB compliant