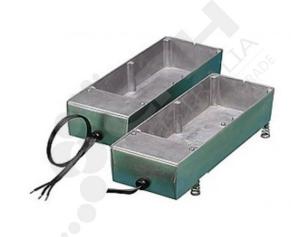

## **Kason Condensate Evaporator Pan**

PART No: CRH-660

## **FEATURES**

Kason Condensate Evaporator Pan, 240V

Color: Mill

Material: Pressure Die-Cast Zinc

## **ADDITIONAL INFORMATION**

• Dimensions: 120mm x 317mm x 73mm.

• Volume: 1479ml

• Power Supply: 1.8m, 240V Lead, 140W. - Electrician to Connect

• Evaporation Rate: 157ml/hr.

The CRH-660 Condensate Evaporator Drip Pan uses **Heat Pad Technology**, this eliminates the contemporary heating element which is susceptible to earth leakage issues. The self-regulating heat pad is far more reliable than independent thermostats that rely on heat transfer through the pan body. Designed for longer life and energy savings, this 140-watt model achieves up to 90% of the evaporation of a typical highwattage unit. The resistance-controlled heater lowers wattage automatically to conserve energy when the pan is empty. The placement of the heater cuts heat loss by directing more heat to the wetted pan areas and less to the pan exterior.

**Caution**: Pan & and Element remain hot to touch when the pan is empty.

Each Pan is supplied with Springs that must be attached to the evaporator's legs to prevent potential water damage to the Heat Pad caused by overflow.