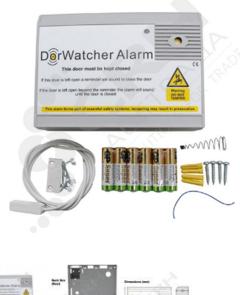

## **Dorwatcher Alarm - Battery Model**

PART No: DW304

## **FEATURES**

Dorwatcher Open Door Alarm.

Alarm timer settings: 30 Secs, 1 Min, 3 Mins, 7 Mins.

A Fixing Bracket for the magnetic door sensors is available as an optional extra, Stock Code **A706021**.

## **ADDITIONAL INFORMATION**

The Dorwatcher alarm unit is a simple solution to stop refrigerated hinged & sliding doors being left open for long periods of time. Open doors cause an increase in power usage, damage to food products and create a strain on refrigeration units which will reduce the life-span of your equipment. This battery powered unit does have a fault indicator which will alert you that the batteries are getting low.