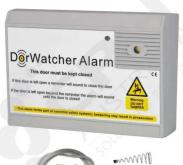

## **Dorwatcher Alarm - 12V Model**

PART No: DW305

## **FEATURES**

Dorwatcher Open Door Alarm, 12Vdc, Hard wired. Transformer not included.

Alarm timer settings: 30 Secs, 1 Min, 3 Mins, 7 Mins.

A Fixing Bracket for the magnetic door sensors is available as an optional extra, Stock Code **A706021**.

## **ADDITIONAL INFORMATION**

The Dorwatcher alarm unit is a simple solution to stop refrigerated hinged & sliding doors being left open for long periods of time. Open doors cause an increase in power usage, damage to food products and create a strain on refrigeration units which will reduce the life-span of your equipment. The DW305 is a 12V unit which can be hard wired using a transformer.