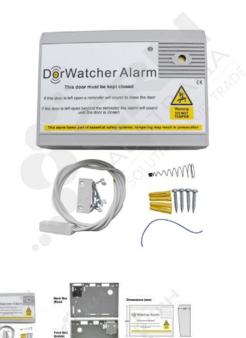

## **Dorwatcher Alarm - 12V Model**

PART No: DW305

## **FEATURES**

Dorwatcher Open Door Alarm, 12Vdc, Hard wired. Transformer not included.

Alarm timer settings: 30 Secs, 1 Min, 3 Mins, 7 Mins.

A Fixing Bracket for the magnetic door sensors is available as an optional extra, Stock Code **A706021**.

The Dorwatcher alarm unit is a simple solution to stop refrigerated hinged & sliding doors being left open for long periods of time. Open doors cause an increase in power usage, damage to food products and create a strain on refrigeration units which will reduce the life-span of your equipment. The DW305 is a 12V unit which can be hard wired using a transformer.