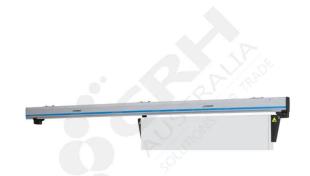

## Fermatic Top Rail Sliding Door Kit, up to 1100mm

PART No: F2131NG

## **FEATURES**

Fermatic Sliding Door Kit - For Insulated Doors up to 1100mm Wide, No Guide Components Included.

Featuring the Fermod 'drop down & in' closing action this Kit contains the full Top Rail assembly including Track Mounted Door Stops and Hanging Roller assemblies. This option allows you to choose the bottom guide rail system you want to apply.

The system is designed for insulated doors with a minimum thickness of 50mm and  $\underline{\text{maximum}}$  weight of 80kg.