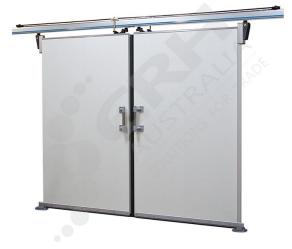

## Fermod Bi-Part Sliding System, 1691mm-1990mm

PART No: F2135DV

## **FEATURES**

Fermod Bi-Part Sliding System. For Doors 1691mm To 1990mm.

## **ADDITIONAL INFORMATION**

European style 'drop down & in' track system for bi-parting doors. Maximum door weight is 80kg per door blade. Features Include: Easy opening with synchronised door movement, Interlocking Gasket on the leading edge of the door blades, Positive sealing, positive closing, Low maintenance, Energy saving, OH&S safe, No wear on the door seals.