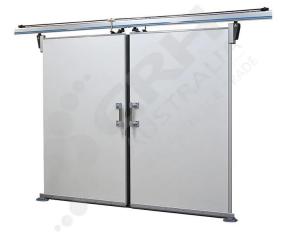

## Fermod Bi-Part Sliding System, 1991mm-2290mm

PART No: F2136DV

## **FEATURES**

Fermod Bi-Part Sliding System. For Doors 1991mm To 2290mm.

## **ADDITIONAL INFORMATION**

European style 'drop down & in' track system for bi-parting doors. Maximum door weight is 80kg per door blade. Features Include: Easy opening with synchronised door movement, Interlocking Gasket on the leading edge of the door blades, Positive sealing, positive closing, Low maintenance, Energy saving, OH&S safe, No wear on the door seals.