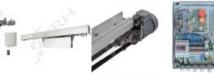

# **Fermod Sliding Door Automation** Kit

PART No: F5010SVPH

#### **FEATURES**

Electronic automation kit for Fermod sliding door kits.

#### Features and advantages:

- Reduced installation time. The optimized design of the 5010 kit provides very simple mechanical mounting and electrical wiring.
- Suitable for left hand or right hand opening doors.
- Vertical buffer and horizontal photo cell ensure the door and operators safety.
- This automatic kit is controlled by an electronic board and programmable micro processor integrating numerous features to fulfil everyday requirements.
- All settings (starting, driving force) are made with simple programming on a keypad with LCD screen.
- Smooth and silent operation
- Identical equipment and parts suitable for all door openings and sizes (horizontal or 90° motor mounting)