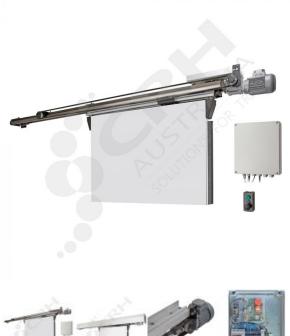

# **Fermod Sliding Door Automation** Kit

PART No: F5010SVPH

#### **FEATURES**

Electronic automation kit for Fermod sliding door kits.

#### Features and advantages:

- Reduced installation time. The optimized design of the 5010 kit provides very simple mechanical mounting and electrical wiring.
- Suitable for left hand or right hand opening doors.
- Vertical buffer and horizontal photo cell ensure the door and operators safety.
- This automatic kit is controlled by an electronic board and programmable micro processor integrating numerous features to fulfil everyday requirements.
- All settings (starting, driving force) are made with simple programming on a keypad with LCD screen.
- Smooth and silent operation
- Identical equipment and parts suitable for all door openings and sizes (horizontal or 90° motor mounting)

### 3 operation types available:

- Standard: opening and closing by command order
- Timer 1: opening by command order, automatic closure after timer has lapsed
- Press and hold opening/closing mode: opening and closing by press and hold command

## **Power Requirements:**

• Power supply 220 V single-phase

#### Pelmet:

• Note the Kit does not include a Pelmet, but it does include pelmet end covers allowing the installer to fold a pelmet to shape.