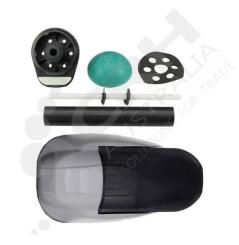

## Fermod Latch & Inside Release

PART No: F520

## **FEATURES**

Fermod Latch & Inside Release - No Lock

For Hinged rebated or overlapping doors from 27mm to 213mm offset.

Strikes & Shims are sold separately depending on your door requirements.

CRH & All manufacturers highly recommend that all internal safety release mechanisms fitted to doors are checked at least 3 times weekly to ensure they are functioning correctly.

Colour: Grey & Black
Material: Composite

The F520 Fastener kit is supplied with both the External & Internal Fastener. The customer will however have to choose which Strike they require dependent on the Offset of the Door. The Offset measurement is the distance from the frame or wall panel that the Strike will be attached to, out to the face of the door panel. Once you have this measurement you can choose from one of the Fermod Adjustable Strikes, there is also a stackable 17mm Strike Packer if you require it for larger offsets.