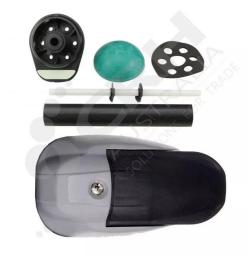

## Fermod Latch & Inside Release

PART No: F521

## **FEATURES**

Fermod Latch & Inside Release, with Lock.

For Hinged rebated or overlapping doors from 27mm to 213mm offset.

## **ADDITIONAL INFORMATION**

The F521 Fastener kit is supplied with both the External & Internal Fastener. The customer will however have to choose which Strike they require dependant on the Offset of the Door. The Offset measurement is the distance from the frame or wall panel that the Strike will be attached to, out to the face of the door panel. Once you have this measurement you can choose from one of the Fermod Adjustable Strikes, there is also a stackable 17mm Strike Packer if you require it for larger offsets.