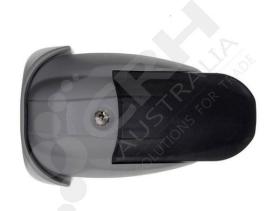

## Fermod Latch & Inside Release.

PART No: F521

## **FEATURES**

Fermod Latch & Inside Release, with Lock.

For Hinged rebated or overlapping doors from 27mm to 213mm offset.

Strikes & Shims are sold separately depending on your door requirements.

CRH & All manufacturers highly recommend that all internal safety release mechanisms fitted to doors are checked at least 3 times weekly to ensure they are functioning correctly.

Color: Grey & Black

Material: Composite