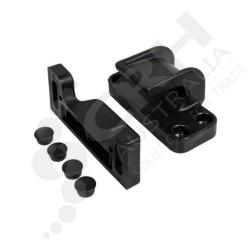

## Fermod Closing Guide (Wall Guide System)

- The F7540 Closing Guide set contains the door edge mounted Cone & wall or frame mounted Locator with Buttons to conceal fixing bolts.
- These items firmly hold the bottom of the insulated panel sliding door into the frame to ensure a good seal in the closed position.
- The optional F7540PK 15mm Packer kit may also be purchased if the Locator is to be fixed to the wall and needs packing out to allow for the door frame, Refer to Installation Instructions in technical resources

Colour: Black

Material: Composite