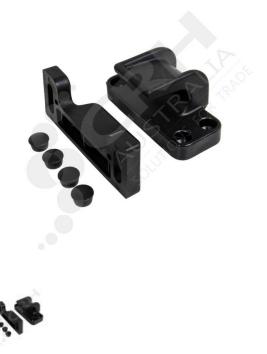

## **FEATURES**

The F7540 Closing Guide set contains the door edge mounted Cone & wall or frame mounted Locator with Buttons to conceal fixing bolts. These items firmly hold the bottom of the insulated panel sliding door into the frame to ensure a good seal in the closed position.

Color: Black

Material: Composite