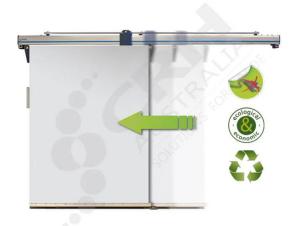

## Fermod 2150 Sliding System Self Closure Kit for Doors up to 120kg

PART No: F73108/120

## **FEATURES**

A mechanical system without electrical connection: -Energy free, - Wiring free,

After opening, the door closes automatically: • Energy saving and extending the life of refrigeration equipment • Minimizes door opening time • Minimizes temperature changes • Minimizes the operation of the refrigerating set • Reduces ice formations in negative temperature • Easier operation for users Features and advantages: - Very quick return on investments (ask for details) - Easy mounting and adjustment - Specialy adapted for pedestrian doors with frequent use - Compact - Excellent protection against corrosion - Door stay to keep the door open (optional)