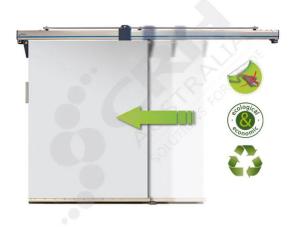

## Fermod 2130 Sliding System Self Closure Kit For Doors Up To 80kg

PART No: F73108/80

## **FEATURES**

A mechanical system without electrical connection: -Energy free, - Wiring free,

After opening, the door closes automatically: • Energy saving and extending the life of refrigeration equipment • Minimizes door opening time • Minimizes temperature changes • Minimizes the operation of the refrigerating set • Reduces ice formations in negative temperature • Easier operation for users Features and advantages: - Very quick return on investments (ask for details) - Easy mounting and adjustment - Specialy adapted for pedestrian doors with frequent use - Compact - Excellent protection against corrosion - Door stay to keep the door open (optional)