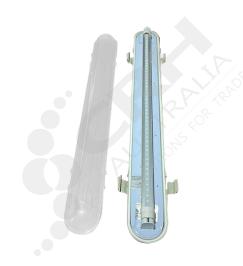

## **CRH Single IP65 600mm LED Light Fitting**

PART No: FH9118T8

## **FEATURES**

CRH Single 9W LED IP65 Light Fitting, 600mm 765 lumens, 6000-7000K, 90-264V AC. Draws 0.21 amps Overall Dimensions  $660 \text{mm} \times 85 \text{mm} \times 95 \text{mm}$ .

Color: Grey

Material: PVC

## **ADDITIONAL INFORMATION**

760lm, 6000-7000K, 90-264V AC. LED units start up instantly and emit very little heat, unlike traditional fluorescent tubes. This makes them ideal for use in cool rooms & freezers as they create less work for your refrigeration plant. Long Life, Energy Efficient, Less Maintenance. The Working Temperature Range is -40 $^{\circ}$  C to +50 $^{\circ}$  C