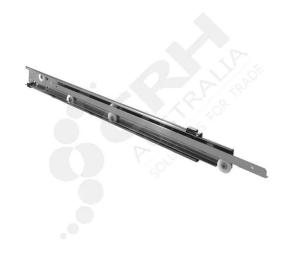

## **Compex 400mm 304 Stainless Steel Drawer Slides**

PART No: GT013140

## **FEATURES**

Compex 304 Grade Stainless Steel Telescopic Drawer Slides with 60mm longer work -run.

Length - 400mm Work-Run - 460mm Total Length - 860mm

Fully Extended Weight Rating - 50kg

Made in Italy these high quality stainless steel drawer slides with Acetal Homopolymer Resin Rollers have a smooth strong action and are ideal for the Foodservice and Commercial Refrigeration industries. Acetal Homopolymer Resin is a highly crystalline polymer that has high stiffness & strength without the need for glass reinforcement.

Fastening to your cabinet can be easily achieved with screws or rivets.

Colour: Stainless Steel Brilliant Finish

Material: 304 Grade Stainless Steel with Acetalic Rollers