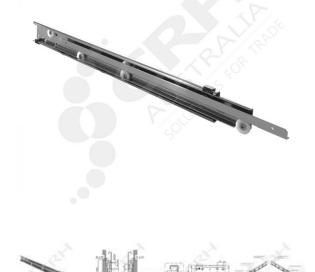

## **Compex 400mm 304 Stainless Steel Drawer Slides**

PART No: GT013140

## **FEATURES**

Compex 304 Grade Stainless Steel Telescopic Drawer Slides with 60mm longer work - run

Length - 400mm Work-Run - 460mm Total Length - 860mm

Fully Extended Weight Rating - 50kg

Made in Italy these high quality stainless steel drawer slides with Acetal Homopolymer Resin Rollers have a smooth strong action and are ideal for the Foodservice and Commercial Refrigeration industries. Acetal Homopolymer Resin is a highly crystalline polymer that has high stiffness & strength without the need for glass reinforcement. Fastening to your cabinet can be easily achieved with screws or rivets.

Color: Stainless Steel Brilliant Finish

Material: 304 Grade Stainless Steel with Acetalic Rollers