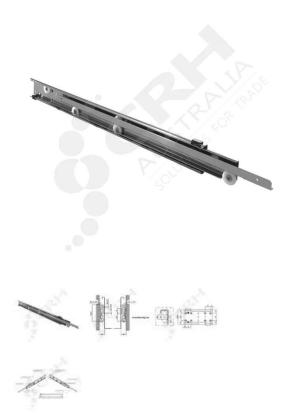

## **Compex 450mm 304 Stainless Steel Drawer Slides**

PART No: GT013145

## **FEATURES**

Compex 304 Grade Stainless Steel Telescopic Drawer Slides with 60mm longer work -run.

Length - 450mm Work-Run - 510mm Total Length - 960mm

Fully Extended Weight Rating - 50kg

Made in Italy these high quality stainless steel drawer slides with Acetal Homopolymer Resin Rollers have a smooth strong action and are ideal for the Foodservice and Commercial Refrigeration industries. Acetal Homopolymer Resin is a highly crystalline polymer that has high stiffness & strength without the need for glass reinforcement.

Fastening to your cabinet can be easily achieved with screws or rivets.

Colour: Stainless Steel Brilliant Finish

Material: 304 Grade Stainless Steel with Acetalic Rollers

CRH Australia Pty Ltd 1-3 Nelson Street Moorabbin VIC 3189 Australia t+61 3 9532 f+61 3 9532 2696