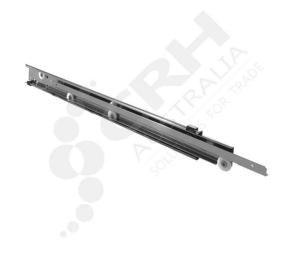

## **Compex 500mm 304 Stainless Steel Drawer Slides**

PART No: GT013150

## **FEATURES**

Compex 304 Grade Stainless Steel Telescopic Drawer Slides with 60mm longer work -run.

Length - 500mm Work-Run - 560mm Total Length - 1060mm

Fully Extended Weight Rating - 50kg

Made in Italy these high quality stainless steel drawer slides with Acetal Homopolymer Resin Rollers have a smooth strong action and are ideal for the Foodservice and Commercial Refrigeration industries. Acetal Homopolymer Resin is a highly crystalline polymer that has high stiffness & strength without the need for glass reinforcement.

Fastening to your cabinet can be easily achieved with screws or rivets.

Colour: Stainless Steel Brilliant Finish

Material: 304 Grade Stainless Steel with Acetalic Rollers