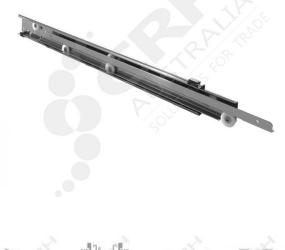

## **Compex 500mm 304 Stainless Steel Drawer Slides**

**PART No: GT013150** 

## **FEATURES**

Compex 304 Grade Stainless Steel Telescopic Drawer Slides with 60mm longer work - run

Length - 500mm Work-Run - 560mm Total Length - 1060mm

Fully Extended Weight Rating - 50kg

Made in Italy these high quality stainless steel drawer slides with Acetal Homopolymer Resin Rollers have a smooth strong action and are ideal for the Foodservice and Commercial Refrigeration industries. Acetal Homopolymer Resin is a highly crystalline polymer that has high stiffness & strength without the need for glass reinforcement. Fastening to your cabinet can be easily achieved with screws or rivets.

Color: Stainless Steel Brilliant Finish

Material: 304 Grade Stainless Steel with Acetalic Rollers