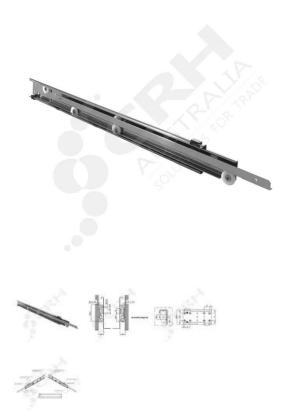

## **Compex 550mm 304 Stainless Steel Drawer Slides**

PART No: GT013155

## **FEATURES**

Compex 304 Grade Stainless Steel Telescopic Drawer Slides with 60mm longer work -run.

Length - 550mm Work-Run - 610mm Total Length - 1160mm

Fully Extended Weight Rating - 50kg

Made in Italy these high quality stainless steel drawer slides with Acetal Homopolymer Resin Rollers have a smooth strong action and are ideal for the Foodservice and Commercial Refrigeration industries. Acetal Homopolymer Resin is a highly crystalline polymer that has high stiffness & strength without the need for glass reinforcement.

Fastening to your cabinet can be easily achieved with screws or rivets.

Colour: Stainless Steel Brilliant Finish

Material: 304 Grade Stainless Steel with Acetalic Rollers

info@crh.com.au

www.crh.com.au