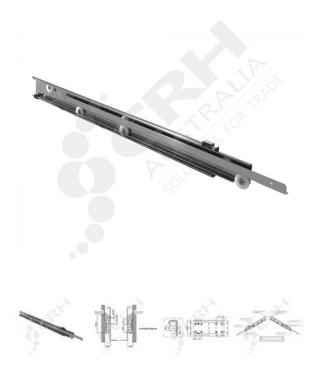

## **Compex 550mm 304 Stainless Steel Drawer Slides**

PART No: GT013155

## **FEATURES**

Compex 304 Grade Stainless Steel Telescopic Drawer Slides with 60mm longer work - run.

Length - 550mm Work-Run - 610mm Total Length - 1160mm

Fully Extended Weight Rating - 50kg

Made in Italy these high quality stainless steel drawer slides with Acetal Homopolymer Resin Rollers have a smooth strong action and are ideal for the Foodservice and Commercial Refrigeration industries. Acetal Homopolymer Resin is a highly crystalline polymer that has high stiffness & strength without the need for glass reinforcement. Fastening to your cabinet can be easily achieved with screws or rivets.

Color: Stainless Steel Brilliant Finish

Material: 304 Grade Stainless Steel with Acetalic Rollers

CRH Australia Pty Ltd 1-3 Nelson Street Moorabbin VIC 3189 Australia t+61 3 9532 f+61 3 9532 2696

info@crh.com.au