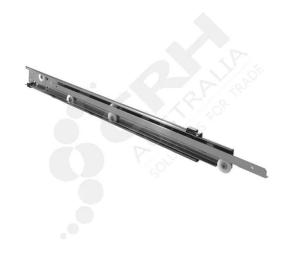

## **Compex 600mm 304 Stainless Steel Drawer Slides**

PART No: GT013160

## **FEATURES**

Compex 304 Grade Stainless Steel Telescopic Drawer Slides with 60mm longer work -run.

Length - 600mm Work-Run - 660mm Total Length - 1260mm

Fully Extended Weight Rating - 45kg

Made in Italy these high quality stainless steel drawer slides with Acetal Homopolymer Resin Rollers have a smooth strong action and are ideal for the Foodservice and Commercial Refrigeration industries. Acetal Homopolymer Resin is a highly crystalline polymer that has high stiffness & strength without the need for glass reinforcement.

Fastening to your cabinet can be easily achieved with screws or rivets.

Colour: Stainless Steel Brilliant Finish

Material: 304 Grade Stainless Steel with Acetalic Rollers