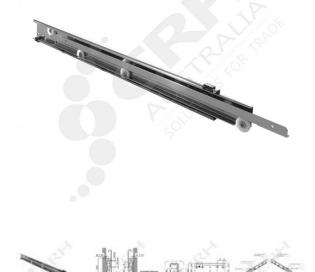

## **Compex 600mm 304 Stainless Steel Drawer Slides**

PART No: GT013160

## **FEATURES**

Compex 304 Grade Stainless Steel Telescopic Drawer Slides with 60mm longer work - run

Length - 600mm Work-Run - 660mm Total Length - 1260mm

Fully Extended Weight Rating - 45kg

Made in Italy these high quality stainless steel drawer slides with Acetal Homopolymer Resin Rollers have a smooth strong action and are ideal for the Foodservice and Commercial Refrigeration industries. Acetal Homopolymer Resin is a highly crystalline polymer that has high stiffness & strength without the need for glass reinforcement. Fastening to your cabinet can be easily achieved with screws or rivets.

Color: Stainless Steel Brilliant Finish

Material: 304 Grade Stainless Steel with Acetalic Rollers