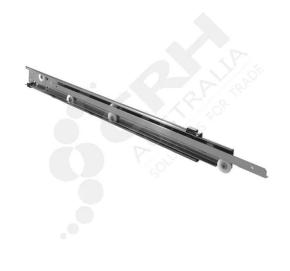

## **Compex 650mm 304 Stainless Steel Drawer Slides**

PART No: GT013165

## **FEATURES**

Compex 304 Grade Stainless Steel Telescopic Drawer Slides with 60mm longer work -run.

Length - 650mm Work-Run - 710mm Total Length - 1360mm

Fully Extended Weight Rating - 45kg

Made in Italy these high quality stainless steel drawer slides with Acetal Homopolymer Resin Rollers have a smooth strong action and are ideal for the Foodservice and Commercial Refrigeration industries. Acetal Homopolymer Resin is a highly crystalline polymer that has high stiffness & strength without the need for glass reinforcement.

Fastening to your cabinet can be easily achieved with screws or rivets.

Colour: Stainless Steel Brilliant Finish

Material: 304 Grade Stainless Steel with Acetalic Rollers