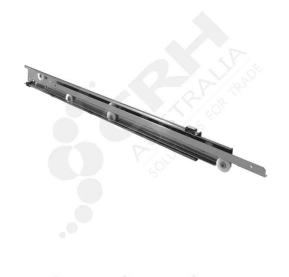

## **Compex 700mm 304 Stainless Steel Drawer Slides**

**PART No: GT013170** 

## **FEATURES**

Compex 304 Grade Stainless Steel Telescopic Drawer Slides with 60mm longer work -run.

Length - 700mm Work-Run - 760mm Total Length - 1460mm

Fully Extended Weight Rating - 40kg

Made in Italy these high quality stainless steel drawer slides with Acetal Homopolymer Resin Rollers have a smooth strong action and are ideal for the Foodservice and Commercial Refrigeration industries. Acetal Homopolymer Resin is a highly crystalline polymer that has high stiffness & strength without the need for glass reinforcement.

Fastening to your cabinet can be easily achieved with screws or rivets.

Colour: Stainless Steel Brilliant Finish

Material: 304 Grade Stainless Steel with Acetalic Rollers