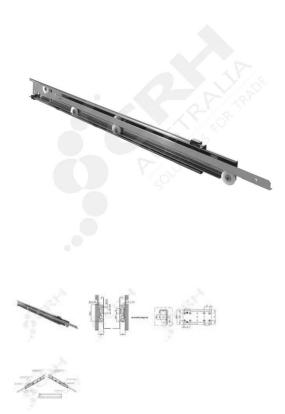

## **Compex 750mm 304 Stainless Steel Drawer Slides**

PART No: GT013175

## **FEATURES**

Compex 304 Grade Stainless Steel Telescopic Drawer Slides with 60mm longer work -run.

Length - 750mm Work-Run - 810mm Total Length - 1560mm

Fully Extended Weight Rating - 40kg

Made in Italy these high quality stainless steel drawer slides with Acetal Homopolymer Resin Rollers have a smooth strong action and are ideal for the Foodservice and Commercial Refrigeration industries. Acetal Homopolymer Resin is a highly crystalline polymer that has high stiffness & strength without the need for glass reinforcement.

Fastening to your cabinet can be easily achieved with screws or rivets.

Colour: Stainless Steel Brilliant Finish

Material: 304 Grade Stainless Steel with Acetalic Rollers

info@crh.com.au

www.crh.com.au