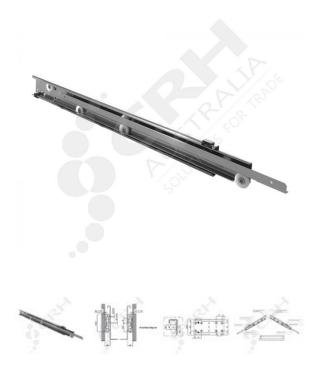

## **Compex 750mm 304 Stainless Steel Drawer Slides**

PART No: GT013175

## **FEATURES**

Compex 304 Grade Stainless Steel Telescopic Drawer Slides with 60mm longer work - run.

Length - 750mm Work-Run - 810mm Total Length - 1560mm

Fully Extended Weight Rating - 40kg

Made in Italy these high quality stainless steel drawer slides with Acetal Homopolymer Resin Rollers have a smooth strong action and are ideal for the Foodservice and Commercial Refrigeration industries. Acetal Homopolymer Resin is a highly crystalline polymer that has high stiffness & strength without the need for glass reinforcement. Fastening to your cabinet can be easily achieved with screws or rivets.

Color: Stainless Steel Brilliant Finish

Material: 304 Grade Stainless Steel with Acetalic Rollers

CRH Australia Pty Ltd 1-3 Nelson Street Moorabbin VIC 3189 Australia t+61 3 9532 f+61 3 9532 2696

info@crh.com.au