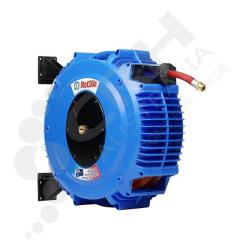

## Recoila Hot Wash Hose Reel with 10mm x 20m Hose with 12mm Hose fitting

PART No: HW1020

## **FEATURES**

Recoila Hot Wash Hose Reel with 10mm x 20m Hose

## Features & Benefits:

- Highest quality 'finished edge' spring steel strip
- Full flow swivel and fluid path with positive crimp hose fittings
- All position positive latching system
- Tough, impact, corrosion resistant and UV stabilised polypropylene with anti static and flame retardant properties
- Wall mounting system allows the reel to swivel from side to side
- Large side covers for easy access on servicing and maintenance routines
- Easy mounting template included

## **Technical Specifications:**

- Should only be used with the RB35 Spray Gun
- Hose Size: 10mm (inside diameter)
- Hose Length: 20 Metres
- Inlet Fitting: 3/8" BSP Female
- Outlet Fitting: 3/8" BSP Male
- Maximum Pressure: 240psi
- Maximum Temperature: 85 Degrees Celsius
- Use: Hot Water