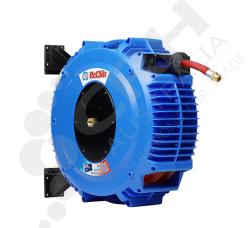

# Recoila Hot Wash Hose Reel, 10mm x 20m

PART No: HW1020

## **FEATURES**

Recoila Hot Wash Hose Reel with 10mm x 20m Hose

#### Features & Benefits:

- Highest quality 'finished edge' spring steel strip
- Full flow swivel and fluid path with positive crimp hose fittings
- All position positive latching system
- Tough, impact, corrosion resistant and UV stabilised polypropylene with anti static and flame retardant properties
- Wall mounting system allows the reel to swivel from side to side
- Large side covers for easy access on servicing and maintenance routines
- Easy mounting template included

## **Technical Specifications:**

• Hose Size: 10mm (inside diameter)

Hose Length: 20 Metres
Inlet Fitting: 3/8" BSP Female
Outlet Fitting: 3/8" BSP Male
Maximum Pressure: 240psi

• Maximum Temperature: 85 Degrees Celsius