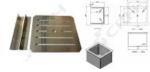

## **FEATURES**

CRH Stainless Steel, polyurethane insulated Ice Well including Draining Grate & Support Brackets. Complete & ready to 'Drop in' or 'Weld in' to your bench top project.

Overall Dimension incl Flange. 485mm x 435mm x 320mm Deep

External Box Dimension. 440mm x 390mm x 321mm Deep

<u>Internal Ice Well Dimension.</u>
400mm x 350mm x 300mm Deep

Color: #4 Polish

Material: Stainless Steel (304)

## **ADDITIONAL INFORMATION**

Insulated by injected polyurethane foam this Ice Well kit may be dropped in to a counter-top or welded in to a stainless steel bench. Under-counter brackets are supplied to provide support strength. Ice melts more rapidly if it is sitting in its own melted water, the CRH Ice Well is supplied with a stainless steel tray which allows water to drain away and preserve your ice longer.