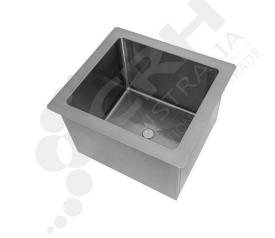

## **CRH Insulated Ice Well**

PART No: ICE403530

## **FEATURES**

CRH Stainless Steel, polyurethane insulated Ice Well including Draining Grate & Support Brackets. Complete & ready to 'Drop in' or 'Weld in' to your bench top project.

Overall Dimension incl Flange. 485mm x 435mm x 320mm Deep

External Box Dimension. 440mm x 390mm x 321mm Deep

<u>Internal Ice Well Dimension.</u>
400mm x 350mm x 300mm Deep

Color: #4 Polish

Material: Stainless Steel (304)