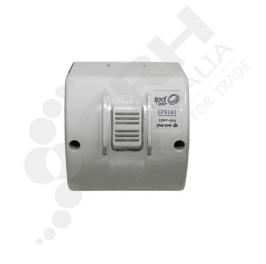

## Surface Mount Box Single IP66 Switch

PART No: IPDIPS161

## **FEATURES**

Dimensions: 85mmH x 85mmW x 86mmD. 16A switch - 2 way switching. 16A terminal size 4.3mm diameter. Accessory kit included & contains 1 x 2 screw insulated connector. 2 x 25/20mm conduit reducers. Rear screw plugs. Front screw plugs. Max single cable 4mm2. Will take twin 2.5mm2.

Color: Grey

Material: PVC

## **ADDITIONAL INFORMATION**

Switch Housing material is UV stabilised. All marking embossed or laser etched. Operator buttons include internal rubber boots. Terminal screws silver plated. Padlock hole 4.75mm.