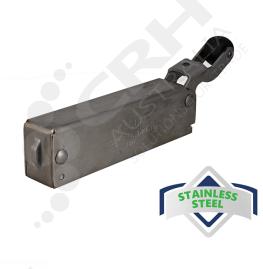

## Kason SureClose Stainless Steel Hydraulic Door Closer

PART No: K1094000093

## **FEATURES**

Kason SureClose Stainless Steel Hydraulic Door Closer, Concealed Mount.

- Powerful gas-loaded hydraulic cylinder guarantees controlled closure.
- Exposed mounting parts.
- Solid steel enclosed housing and bend-resistant Hook assures long wear & heavy use. (supplied separately)
- Perfect compliment for Kason walk-in hinges and latches where self-closing doors with controlled closure are needed.
- Life-cycle tested to operate reliably even after 500,000 closures,

\*\* Hooks are sold <u>Separately</u> please see related items below\*\*

Color: Satin

Material: 300 Grade Stainless Steel

## **ADDITIONAL INFORMATION**

The Kason Stainless Steel Hydraulic Door Closer has a powerful gas-loaded hydraulic cylinder for guaranteed controlled closure. use with Kason walk-in hinges and 78 series latches where self-closing doors with controlled closure are needed.