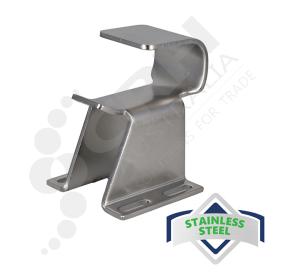

## Kason SureClose Stainless Steel Door Closer Hook. 21mm - 41mm Offset

PART No: K1094000927

## **FEATURES**

Kason SureClose stainless steel Door Closer, 22mm - 41mm Offset.

- Solid steel bend resistant Hook assures long wear in heavy use.
- Extra wide Hook ensures roller pick-up and overcomes alignment problems.
- Life-cycle tested to operate reliably even after 500,000 closures.
- Mounting slots on the Hook allow for easy adjustment to compensate for door sag, keeping roller aligned with hook for proper function.

Color: Satin

Material: 300 Grade Stainless Steel