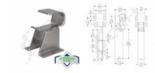

## Kason SureClose Stainless Steel Door Closer Hook. 21mm - 41mm Offset

PART No: K1094000927

## **FEATURES**

Kason SureClose stainless steel Door Closer, 22mm - 41mm Offset.

- Solid steel bend resistant Hook assures long wear in heavy use.
- Extra wide Hook ensures roller pick-up and overcomes alignment problems.
- Life-cycle tested to operate reliably even after 500,000 closures.
- Mounting slots on the Hook allow for easy adjustment to compensate for door sag, keeping roller aligned with hook for proper function.

Color: Satin

Material: 300 Grade Stainless Steel