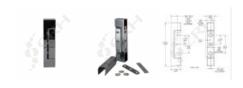

## Kason Non-Rise Hinge, 29mm Offset

PART No: K1216

## **FEATURES**

Kason Non-Rise Hinge, 29mm Offset

Material: Pressure Die-Cast Zinc

## **ADDITIONAL INFORMATION**

- Well styles ideal hinge for under cabinet & refrigerator use. The non-rise action keeps the door at a constant level throughout the pivot range.
- Serrated micro adjustment plate allows door to cabinet correction of 1/32" for exact gasket seal and 5/32" door to opening adjustment for optimum door alignment.
- Add fully adjustable spring assist (K1216SK) to assure automatic hands free door closure.
- Snap on polished stainless steel cover hides mounting hardware and provides required seal against infestation.