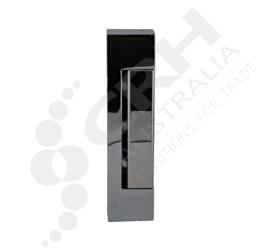

## Kason Non-Rise Hinge, 29mm Offset

PART No: K1216

## **FEATURES**

Kason Non-Rise Hinge, 29mm Offset

Material: Pressure Die-Cast Zinc

## **ADDITIONAL INFORMATION**

- Well styles ideal hinge for under cabinet & refrigerator use. The non-rise action keeps the door at a constant level throughout the pivot range.
- Serrated micro adjustment plate allows door to cabinet correction of 1/32" for exact gasket seal and 5/32" door to opening adjustment for optimum door alignment.
- Add fully adjustable spring assist (K1216SK) to assure automatic hands free door closure.
- Snap on polished stainless steel cover hides mounting hardware and provides required seal against infestation.