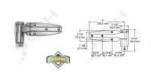

## **Kason 1245 Series Cam-Rise Hinge - Flush**

PART No: K1245000028

## **FEATURES**

Kason 1245 Series Cam-Rise Hinge - Flush

- Industry standard self-closing cam rise hinge.
- Door opens with minimum effort.
- Strong self lubricating nylon cam delivers smooth, trouble-free door operation.
- Cam-rise action reduces gasket wear, even with irregular floors.
- Holds door open beyond 130 degrees.
- Doors lift off without disassembly or removing hinges.
- Simple manual operation reverses hinges for use on right or left opening door.

Colour: Chrome Plated

Material: Pressure Die-Cast Zinc

## **ADDITIONAL INFORMATION**

Drilled & Countersunk for 6mm screws.