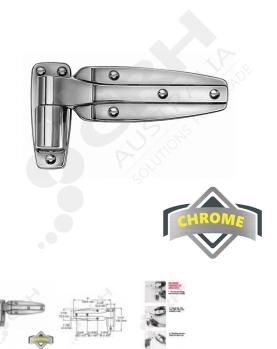

## Kason 1245 Series Cam-Rise Hinge - 28mm Offset

PART No: K1245000040

## **FEATURES**

Kason 1245 Series Cam-Rise Hinge - 28mm Offset

- Industry standard self-closing cam rise hinge.
- Door opens with minimum effort.
- Strong self lubricating nylon cam delivers smooth, trouble-free door operation.
- Cam-rise action reduces gasket wear, even with irregular floors.
- Holds door open beyond 130 degrees.
- Doors lift off without disassembly or removing hinges.
- Simple manual operation reverses hinges for use on right or left opening door.

Color: Chrome Plated

Material: Pressure Die-Cast Zinc