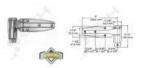

## Kason 1245 Series Cam-Rise Hinge - 32mm Offset

PART No: K1245000044

## **FEATURES**

Kason 1245 Series Cam-Rise Hinge - 32mm Offset

- Industry standard self-closing cam rise hinge.
- Door opens with minimum effort.
- Strong self lubricating nylon cam delivers smooth, trouble-free door operation.
- Cam-rise action reduces gasket wear, even with irregular floors.
- Holds door open beyond 130 degrees.
- Doors lift off without disassembly or removing hinges.
- Simple manual operation reverses hinges for use on right or left opening door.

Colour: Chrome Plated

Material: Pressure Die-Cast Zinc

## **ADDITIONAL INFORMATION**

Drilled & Countersunk for 6mm screws.