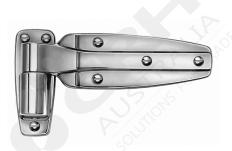

## **Kason 1245 Series Cam-Rise Hinge - 32mm Offset**

PART No: K1245000044

## **FEATURES**

Kason 1245 Series Cam-Rise Hinge - 32mm Offset

- Industry standard self-closing cam rise hinge.
- Door opens with minimum effort.
- Strong self lubricating nylon cam delivers smooth, trouble-free door operation.
- Cam-rise action reduces gasket wear, even with irregular floors.
- Holds door open beyond 130 degrees.
- Doors lift off without disassembly or removing hinges.
- Simple manual operation reverses hinges for use on right or left opening door.

Color: Chrome Plated

Material: Pressure Die-Cast Zinc

Drilled & Countersunk for 6mm screws.