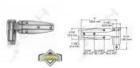

## Kason 1245 Series Cam-Rise Hinge - 38mm Offset

PART No: K1245000068

## **FEATURES**

Kason 1245 Series Cam-Rise Hinge - 38mm Offset

- Industry standard self-closing cam rise hinge.
- Door opens with minimum effort.
- Strong self lubricating nylon cam delivers smooth, trouble-free door operation.
- Cam-rise action reduces gasket wear, even with irregular floors.
- Holds door open beyond 130 degrees.
- Doors lift off without disassembly or removing hinges.
- Simple manual operation reverses hinges for use on right or left opening door.

**Colour:** Chrome Plated

Material: Pressure Die-Cast Zinc

## **ADDITIONAL INFORMATION**

Drilled & Countersunk for 6mm screws.