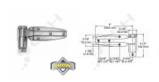

## Kason 1245 Series Cam-Rise Hinge - 38mm Offset

PART No: K1245000068

Color: Chrome Plated

Material: Pressure Die-Cast Zinc

Drilled & Countersunk for 6mm screws.