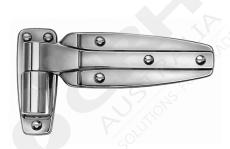

## Kason 1245 Series Cam-Rise Hinge - 38mm Offset

PART No: K1245000068

## **FEATURES**

Kason 1245 Series Cam-Rise Hinge - 38mm Offset

- Industry standard self-closing cam rise hinge.
- Door opens with minimum effort.
- Strong self lubricating nylon cam delivers smooth, trouble-free door operation.
- Cam-rise action reduces gasket wear, even with irregular floors.
- Holds door open beyond 130 degrees.
- Doors lift off without disassembly or removing hinges.
- Simple manual operation reverses hinges for use on right or left opening door.

Color: Chrome Plated

Material: Pressure Die-Cast Zinc

Drilled & Countersunk for 6mm screws.