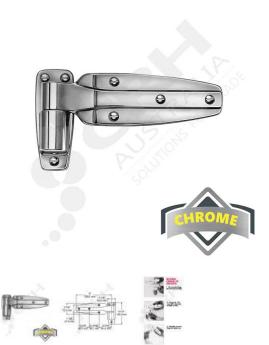

## Kason 1245 Series Cam-Rise Hinge - 48mm Offset

PART No: K1245000080

## **FEATURES**

Kason 1245 Series Cam-Rise Hinge - 48mm Offset

- Industry standard self-closing cam rise hinge.
- Door opens with minimum effort.
- Strong self lubricating nylon cam delivers smooth, trouble-free door operation.
- Cam-rise action reduces gasket wear, even with irregular floors.
- Holds door open beyond 130 degrees.
- Doors lift off without disassembly or removing hinges.
- Simple manual operation reverses hinges for use on right or left opening door.

Colour: Chrome Plated

Material: Pressure Die-Cast Zinc

## **ADDITIONAL INFORMATION**

Drilled & Countersunk for 6mm screws.

info@crh.com.au