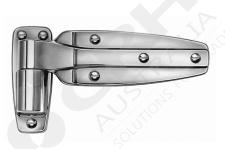

## Kason 1245 Series Cam-Rise Hinge - 48mm Offset

PART No: K1245000080

## **FEATURES**

Kason 1245 Series Cam-Rise Hinge - 48mm Offset

- Industry standard self-closing cam rise hinge.
- Door opens with minimum effort.
- Strong self lubricating nylon cam delivers smooth, trouble-free door operation.
- Cam-rise action reduces gasket wear, even with irregular floors.
- Holds door open beyond 130 degrees.
- Doors lift off without disassembly or removing hinges.
- Simple manual operation reverses hinges for use on right or left opening door.

Color: Chrome Plated

Material: Pressure Die-Cast Zinc

Drilled & Countersunk for 6mm screws.